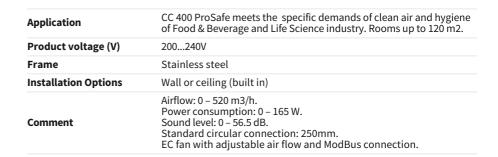

- Reduce risk of airborne contaminants
- Stainless Steel Version
- Designed for installation in existing duct work
- Designed with food and product safety in mind.
- HEPA H14 filter inside

| Туре                   | EN779 | EN1822 I | ISO 16890 | Dimensions WxHxD (mm) | Airflow/pressure drop (m³/h/Pa) | Bags | Media area (m²) | Weight (kg) | Energy class |
|------------------------|-------|----------|-----------|-----------------------|---------------------------------|------|-----------------|-------------|--------------|
| CC 400 ProSafe (230V)  |       |          |           | 340x325x1173          |                                 |      |                 | 22          |              |
| 7/370                  | F7    | eF       | PM1 60%   | 287x287x370           | 800/100                         | 5    | 1,1             | 0,7         | С            |
| DR14-287x287x292-0P-PS |       | H14      |           | 287x287x292           | 580/290                         |      | 8,6             |             |              |