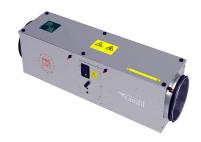

- Reduce risk of airborne contaminants
- Stainless Steel Version
- Designed for installation in existing duct work
- Designed with food and product safety in mind.
- HEPA H14 filter inside

| Туре                   | EN779 | EN1822 I | ISO 16890 | Dimensions WxHxD (mm) | Airflow/pressure drop (m³/h/Pa) | Bags | Media area (m²) | Weight (kg) | Energy class |
|------------------------|-------|----------|-----------|-----------------------|---------------------------------|------|-----------------|-------------|--------------|
| CC 400 ProSafe (230V)  |       |          |           | 340x325x1173          |                                 |      |                 | 22          |              |
| 7/370                  | F7    | eF       | PM1 60%   | 287x287x370           | 800/100                         | 5    | 1,1             | 0,7         | С            |
| DR14-287x287x292-0P-PS |       | H14      |           | 287x287x292           | 580/290                         |      | 8,6             |             |              |